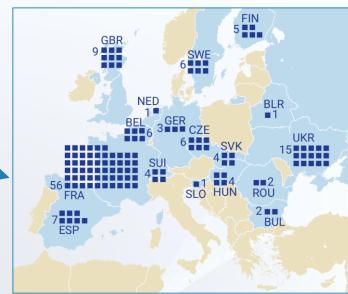

# Nuclear industry status

437 reactors

**TWh** 

- nuclearplanet.ch, 31.12.2022
- "Energy, electricity and nuclear power estimated for the period up to 2050", Version 2023, IAEA