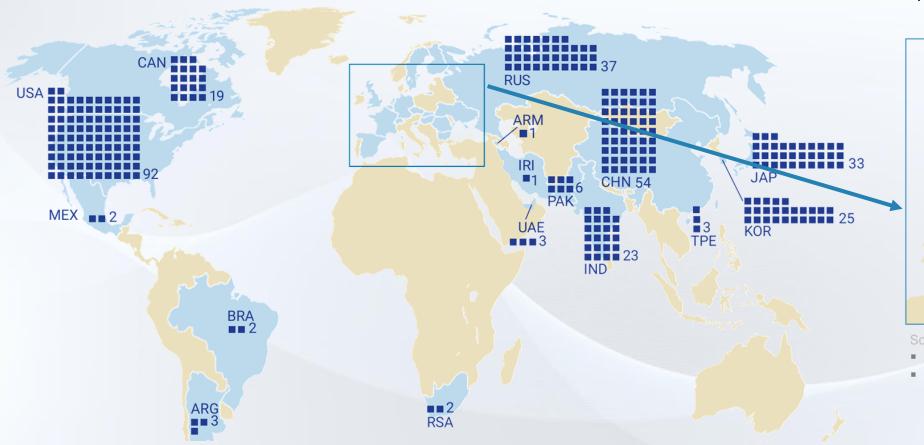

# Nuclear industry status

437 reactors

**TWh** 

- nuclearplanet.ch, 31.12.2022
- "Energy, electricity and nuclear power estimated for the period up to 2050", Version 2023, IAEA