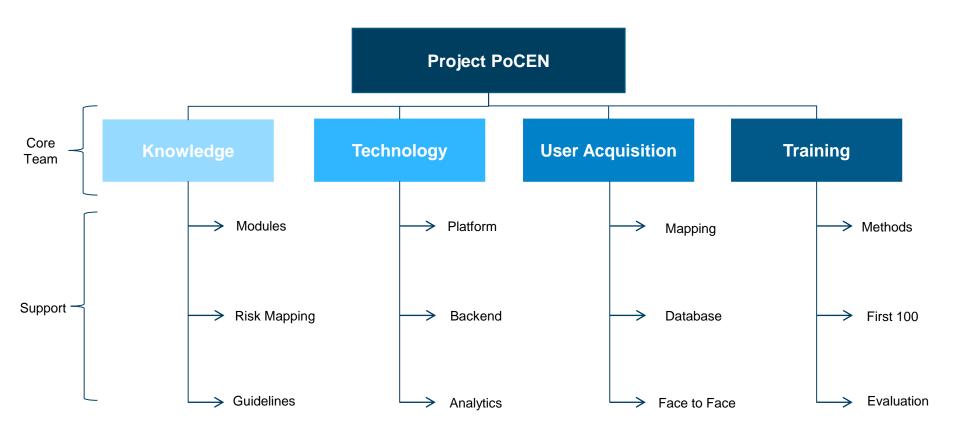

## Project implementation will be organised among 4 work packages with a core team in place

### Work breakdown structure

Source: OSCE

3