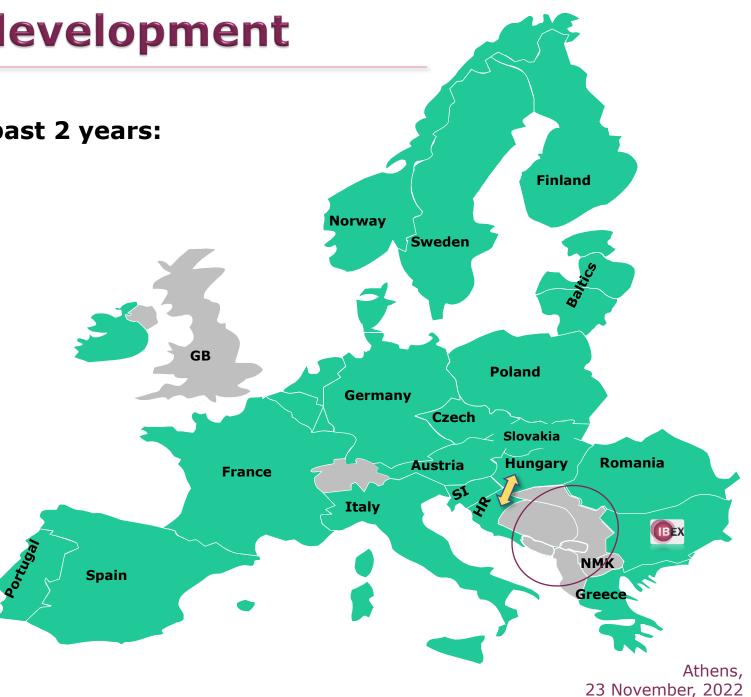

# **DA MC development**

**SDAC** Milestones achieved over the past 2 years:

| √ GR-IT       | MC      | 15.12.2020 |
|---------------|---------|------------|
| √ BG-GR       | MC      | 11.05.2021 |
| $\sqrt{1}$ CP | Go-live | 17.06.2021 |
| √ BG-RO       | MC      | 27.10.2021 |

#### **Future developments:**

✓ Croatia-Hungary MC

 $\checkmark$  WB6 Contracting parties integration

MRC / SDAC