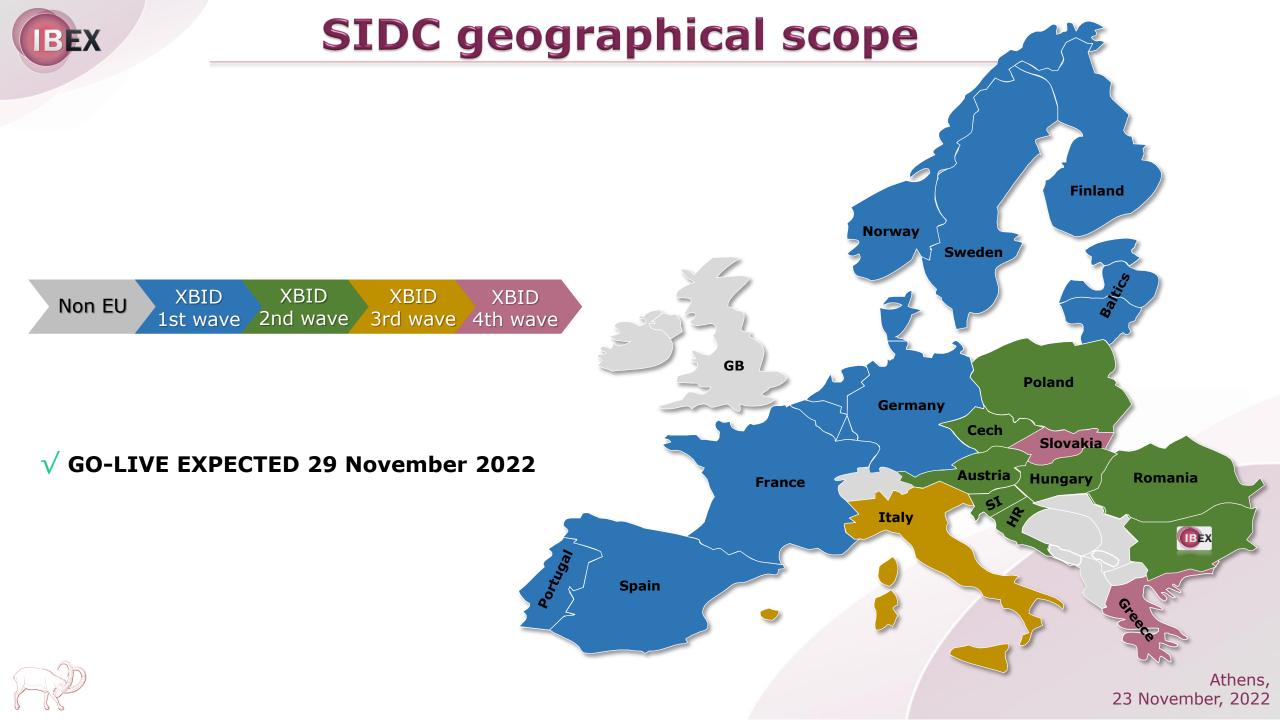

### EX IBEX DAM following BG-GR and BG-RO MC go-live





Athens, 23 November, 2022

### EX IBEX DAM following BG-GR and BG-RO MC go-live

Average ATC Day Ahead in 2022 BG → RO: 1475 MW RO → BG: 1268 MW

Average ATC Day Ahead in 2022 BG  $\rightarrow$  GR: 592 MW GR  $\rightarrow$  BG: 609 MW

#### BG-RO hourly price convergence in 2022

#### BG-GR hourly price convergence in 2022







# **DA MC development**

**SDAC** Milestones achieved over the past 2 years:

| √ GR-IT       | MC      | 15.12.2020 |
|---------------|---------|------------|
| √ BG-GR       | MC      | 11.05.2021 |
| $\sqrt{1}$ CP | Go-live | 17.06.2021 |
| √ BG-RO       | MC      | 27.10.2021 |

#### **Future developments:**

✓ Croatia-Hungary MC

 $\checkmark$  WB6 Contracting parties integration



MRC / SDAC







# **IDM development**





Athens, 23 November, 2022



# **CEE CBTCs**



### Next steps & Thank You !

BEX