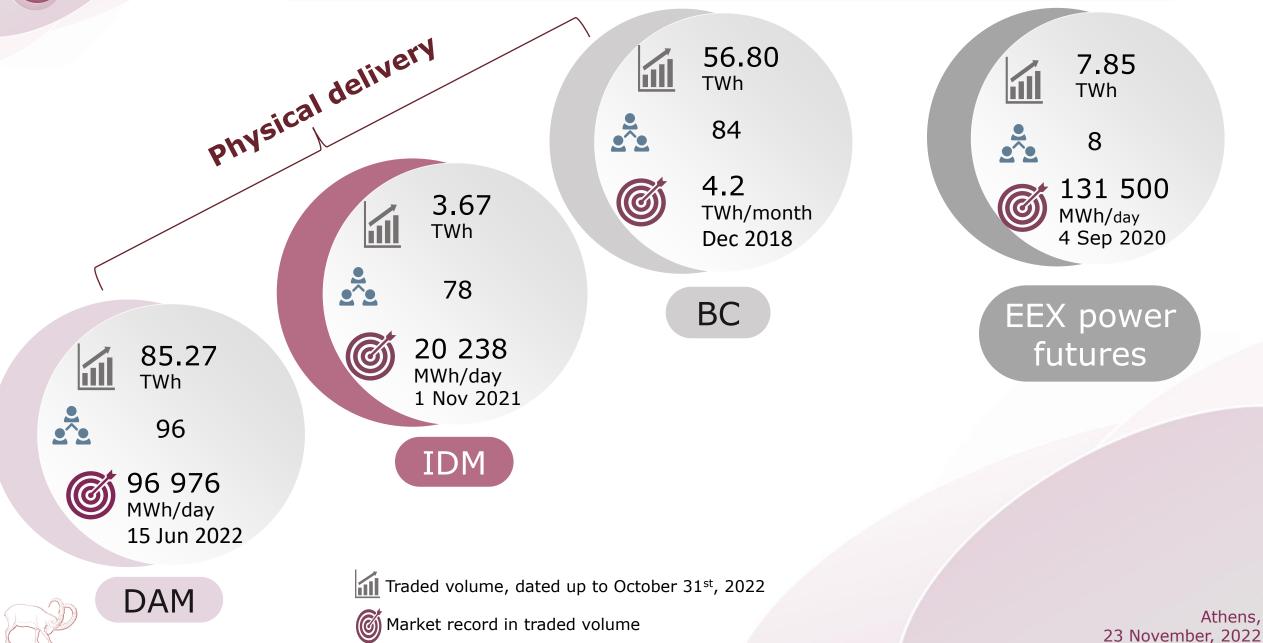

# **IBEX Market**

### EX IBEX DAM following BG-GR and BG-RO MC go-live

Athens, 23 November, 2022