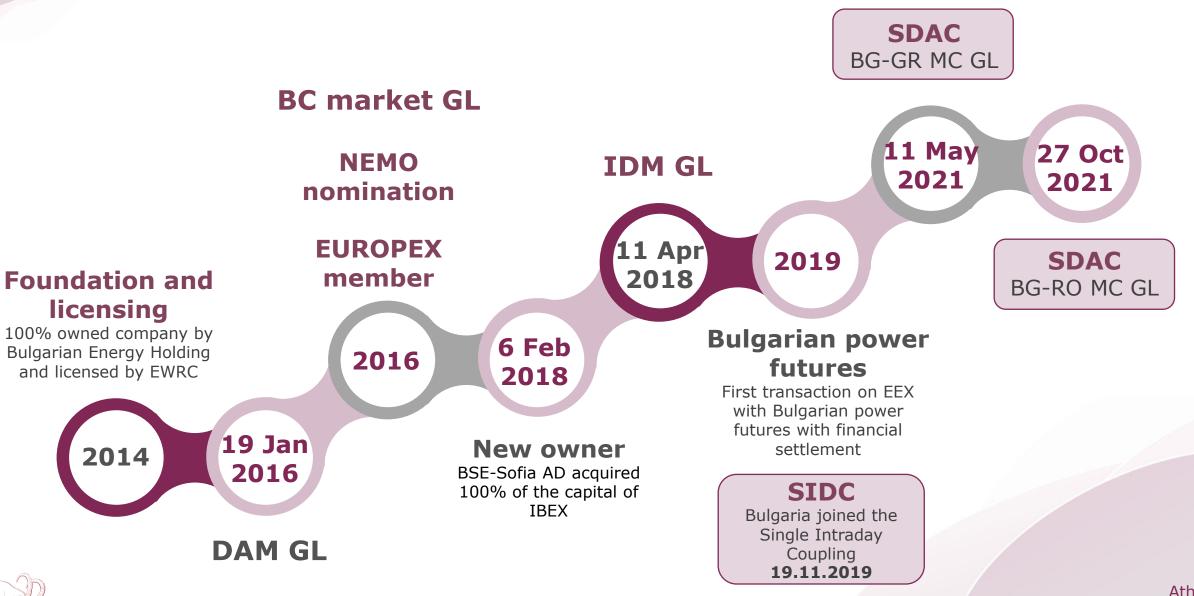

# 26<sup>th</sup> Energy & Development Conference

Europe's critical energy choices

### The Electricity and Natural Gas Market in SE Europe in a volatile high price environment



Athens, 23 November, 2022



### **IBEX Ownership**





# **IBEX Membership**



Association of European Energy Exchanges

**Europ/ex** 



Committee of the Nominated Electricity Market Operators

Single Day-ahead Coupling (full member)

**SDAC** 

BEX



Associated member

SIDC

Single Intraday Coupling (full member)

Athens, 23 November, 2022



### **IBEX History**



Athens, 23 November, 2022



# **IBEX Market**



### EX IBEX DAM following BG-GR and BG-RO MC go-live





Athens, 23 November, 2022

### EX IBEX DAM following BG-GR and BG-RO MC go-live

Average ATC Day Ahead in 2022 BG → RO: 1475 MW RO → BG: 1268 MW

Average ATC Day Ahead in 2022 BG  $\rightarrow$  GR: 592 MW GR  $\rightarrow$  BG: 609 MW

#### BG-RO hourly price convergence in 2022

#### BG-GR hourly price convergence in 2022







# **DA MC development**

**SDAC** Milestones achieved over the past 2 years:

| √ GR-IT       | MC      | 15.12.2020 |
|---------------|---------|------------|
| √ BG-GR       | MC      | 11.05.2021 |
| $\sqrt{1}$ CP | Go-live | 17.06.2021 |
| √ BG-RO       | MC      | 27.10.2021 |

#### **Future developments:**

✓ Croatia-Hungary MC

 $\checkmark$  WB6 C