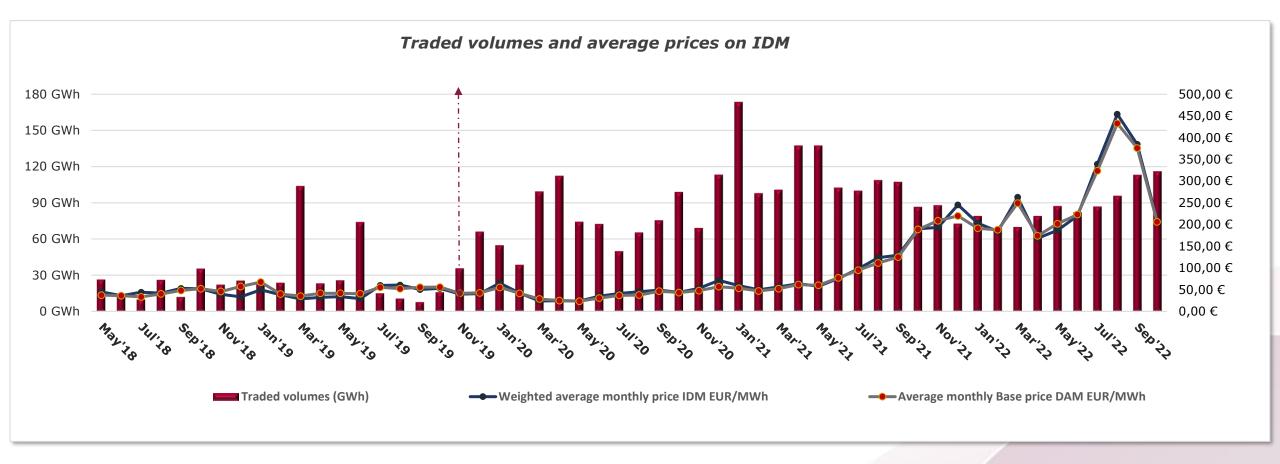

ng BG-GR and BG-RO MC go-live





Athens, 23 November, 2022

### EX IBEX DAM following BG-GR and BG-RO MC go-live

Average ATC Day Ahead in 2022 BG → RO: 1475 MW RO → BG: 1268 MW

Average ATC Day Ahead in 2022 BG  $\rightarrow$  GR: 592 MW GR  $\rightarrow$  BG: 609 MW

#### BG-RO hourly price convergence in 2022

#### BG-GR hourly price convergence in 2022







# **DA MC development**

**SDAC** Milestones achieved over the past 2 years:

| √ GR-IT       | MC      | 15.12.2020 |
|---------------|---------|------------|
| √ BG-GR       | MC      | 11.05.2021 |
| $\sqrt{1}$ CP | Go-live | 17.06.2021 |
| √ BG-RO       | MC      | 27.10.2021 |

#### **Future developments:**

✓ Croatia-Hungary MC

 $\checkmark$  WB6 Contracting parties integration



MRC / SDAC







# **IDM development**





Athens, 23 November, 2022



# **CEE CBTCs**



### Next steps & Thank You !

BEX