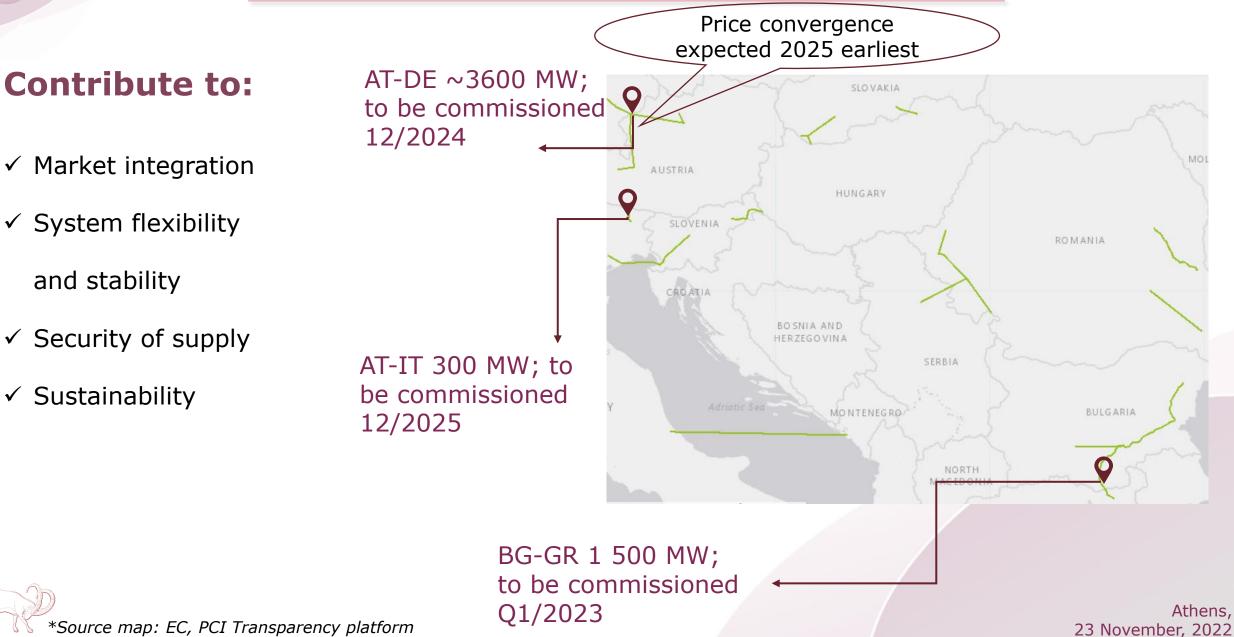

mber, 2022

### EX IBEX DAM following BG-GR and BG-RO MC go-live

Average ATC Day Ahead in 2022 BG → RO: 1475 MW RO → BG: 1268 MW

Average ATC Day Ahead in 2022 BG  $\rightarrow$  GR: 592 MW GR  $\rightarrow$  BG: 609 MW

#### BG-RO hourly price convergence in 2022

#### BG-GR hourly price convergence in 2022







# **DA MC development**

**SDAC** Milestones achieved over the past 2 years:

| √ GR-IT       | MC      | 15.12.2020 |
|---------------|---------|------------|
| √ BG-GR       | MC      | 11.05.2021 |
| $\sqrt{1}$ CP | Go-live | 17.06.2021 |
| √ BG-RO       | MC      | 27.10.2021 |

#### **Future developments:**

✓ Croatia-Hungary MC

 $\checkmark$  WB6 Contracting parties integration



MRC / SDAC







# **IDM development**





Athens, 23 November, 2022



# **CEE CBTCs**



### Next steps & Thank You !

BEX