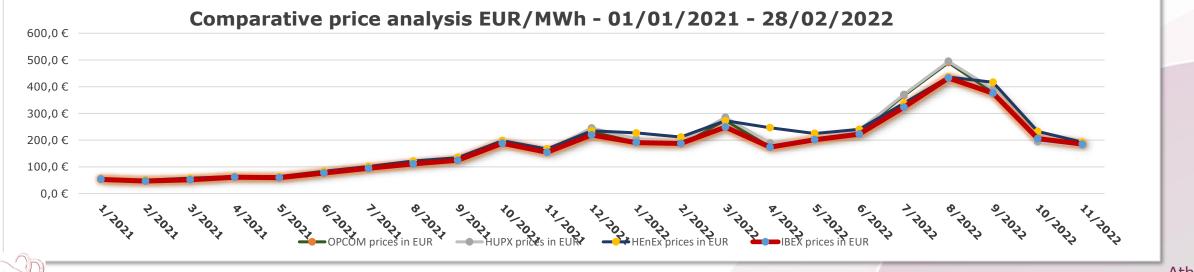

### EX IBEX DAM following BG-GR and BG-RO MC go-live

Average ATC Day Ahead in 2022 BG → RO: 1475 MW RO → BG: 1268 MW

Average ATC Day Ahead in 2022 BG  $\rightarrow$  GR: 592 MW GR  $\rightarrow$  BG: 609 MW