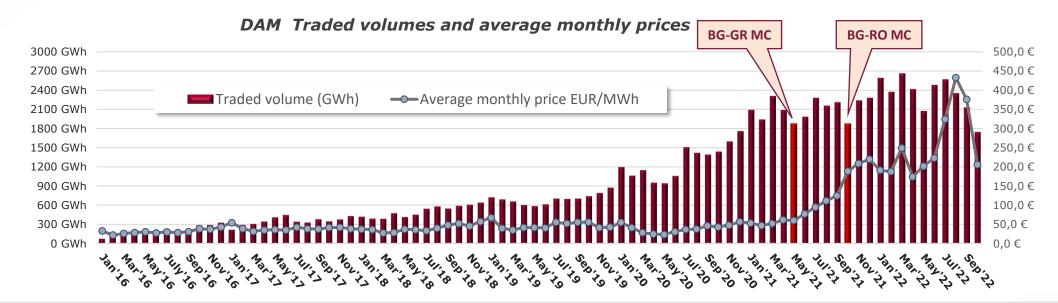

### EX IBEX DAM following BG-GR and BG-RO MC go-live

Athens, 23 November, 2022

### EX IBEX DAM following BG-GR and BG-RO MC go-live

Average ATC Day Ahead in 2022 BG → RO: 1475 MW RO → BG: 1268 MW

Average ATC Day Ahead in 2022 BG  $\rightarrow$  GR: 592 MW GR  $\rightarrow$  BG: 609 MW