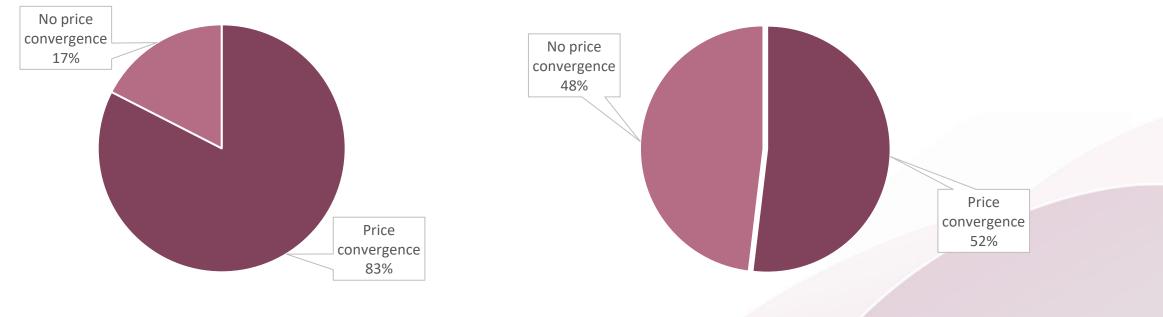

#### BG-RO hourly price convergence in 2022

#### BG-GR hourly price convergence in 2022