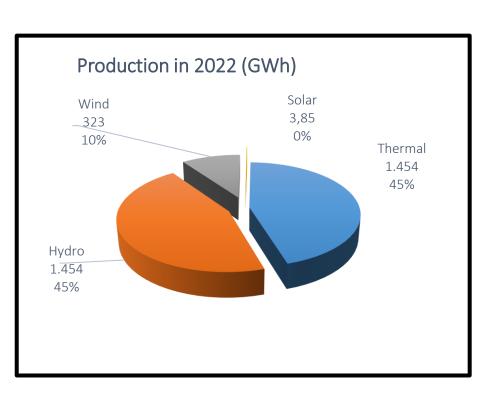

### **Electricity production in 2022**

The total realized electricity production in Montenegro (2022) - 3,235.08 GWh

### **SOLAR CAPACITIES IN MONTENEGRO**

- > The first solar power plant received the status of a privileged producer in 2018
- Incentive prices range from 10,800 to 12,048 c€/kWh
- > At the end of 2022, seven solar power plants are in operation in Montenegro
- ➤ The total share in production is 3.85GWh or 0.12%
- EPCG national energy company
- Solar power plants on roofs, sate incentive, simple procedure