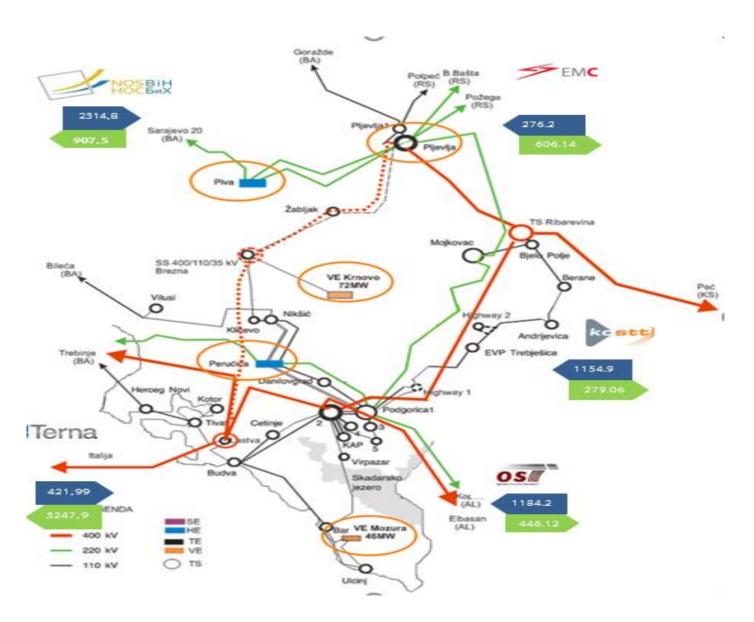

#### Montenegro-Italy HVDC cable

An insight into the achieved exchange of electrical energy by interconnecting transmission lines

### **Exchange of electricity**

• The exchange of electricity by HVDC Monita:

| IT-ME (GWh) | JAN    | FEB    | MAR   | APR    | MAY    | JUN    | JULY   | AUG    | SEP   | ОСТ    | NOV     | DEC    | SUM      |
|-------------|--------|--------|-------|--------|--------|--------|--------|--------|-------|--------|---------|--------|----------|
| 2022        | 78.614 | 70.648 | 7.363 | 0.612  | 0      | 0.589  | 10.458 | 20.812 | 8.329 | 89.983 | 112.724 | 21.858 | 421.991  |
| 2021        | 10.14  | 0.00   | 1.47  | 5.29   | 3.68   | 11.20  | 11.68  | 48.61  | 1.05  | 25.76  | 54.47   | 16.10  | 189.45   |
| 2020        | 212.10 | 125.58 | 17.64 | 140.45 | 167.28 | 165.85 | 41.14  | 40.15  | 20.02 | 8.88   | 47.56   | 62.29  | 1,048.93 |
| 2019        | 0.00   | 0.00   | 0.00  | 0.00   | 0.83   | 8.23   | 6.49   | 0.04   | 0.99  | 11.25  | 0.61    | 6.54   | 34.97    |

| ME-IT (GWh) | JAN     | FEB     | MAR     | APR     | MAY     | JUN     | JULY    | AUG     | SEP     | ОСТ     | NOV     | DEC     | SUM       |
|-------------|---------|---------|---------|---------|---------|---------|---------|---------|---------|---------|---------|---------|-----------|
| 2022        | 221.985 | 179.778 | 282.648 | 394.841 | 387.893 | 271.546 | 302.343 | 328.786 | 278.972 | 118.174 | 189.143 | 291.796 | 3.247,906 |
| 2021        | 306.28  | 358.99  | 374.41  | 344.16  | 380.85  | 210.06  | 200.54  | 180.69  | 239.56  | 262.30  | 177.52  | 317.39  | 3,353.93  |
| 2020        | 25.42   | 57.44   | 177.03  | 76.49   | 65.02   | 70.47   | 194.25  | 237.15  | 223.68  | 191.35  | 225.29  | 92.25   | 1,635.85  |
| 2019        | 0.00    | 0.00    | 0.00    | 0.00    | 0.76    | 2.93    | 3.62    | 0.49    | 1.38    | 13.99   | 0.59    | 13.46   | 37.22     |