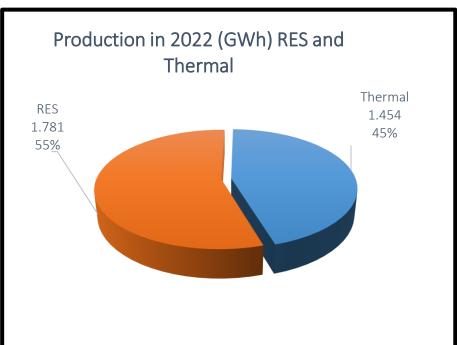

### **Electricity production in 2022**

The total realized electricity production in Montenegro (2022) - 3,235.08 GWh