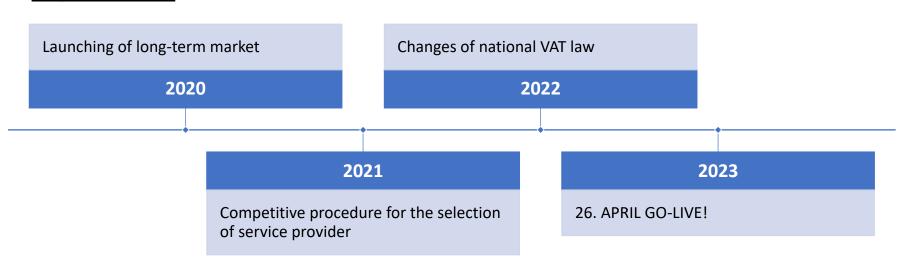

Income by border (€) | 663313.15 | 1219446  | 5537594.7 | 733078.77 | 2241168.4 | 8009566.5 | 1008326.5 | 685606.5 | 4984205.2 | 840195.07 |
| Daily        | Income by border (€) | 78723.587 | 161894.3 | 850962.02 | 73120.239 | 57590.826 | 165641.22 | 104271.23 | 417385.3 | 2628902.3 | 503056.82 |
| Redu         | 470,329.4215 €       |           |          |           |           |           |           |           |          |           |           |
| Total inc    | 40,856,990.62 €      |           |          |           |           |           |           |           |          |           |           |

### **Montenegrin Power Exchange - MEPX**



#### Shareholders:

- Transmission system operator CGES
- Market operator COTEE
- Main producer and supplier EPCG



#### **Key moments**





# Thank you for your attention

aleksandar.mijuskovic@cges.me