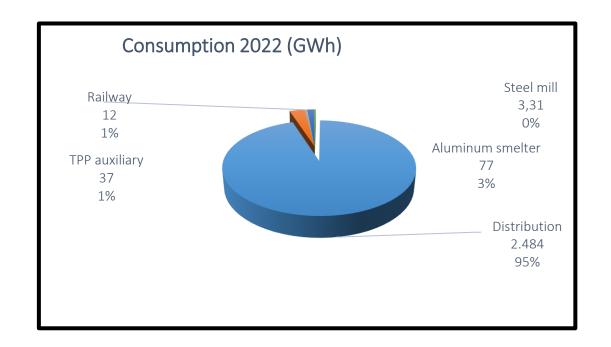

#### **Realized consumption for 2022**

• Display of realized consumption by direct consumers

### **Consumption in 2022**

- The total gross consumption of electricity in Montenegro (2022) 3,099.74 GWh
- Electricity prices were not increased