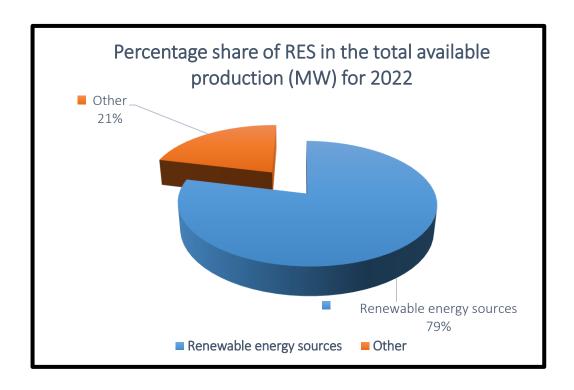

### **Installed generation capacity - RES**

RES: 79% of the total installed production capacity