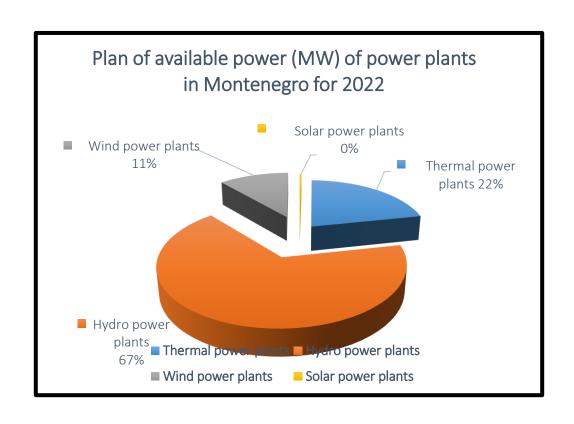

### **Installed generation capacity**

- The installed power of all power plants in operation in Montenegro (2022) 1049.71 MW:
  - > TPP Pljevlja 225 MW,
  - > HPP Piva 342 MW,
  - HPP Perućica 307 MW,
  - Wind power plants 118 MW,
  - ➢ SHPPs 55,14 MW,
  - > SPPs 3 MW.

### **Installed generation capacity - RES**

RES: 79% of the total installed production capacity