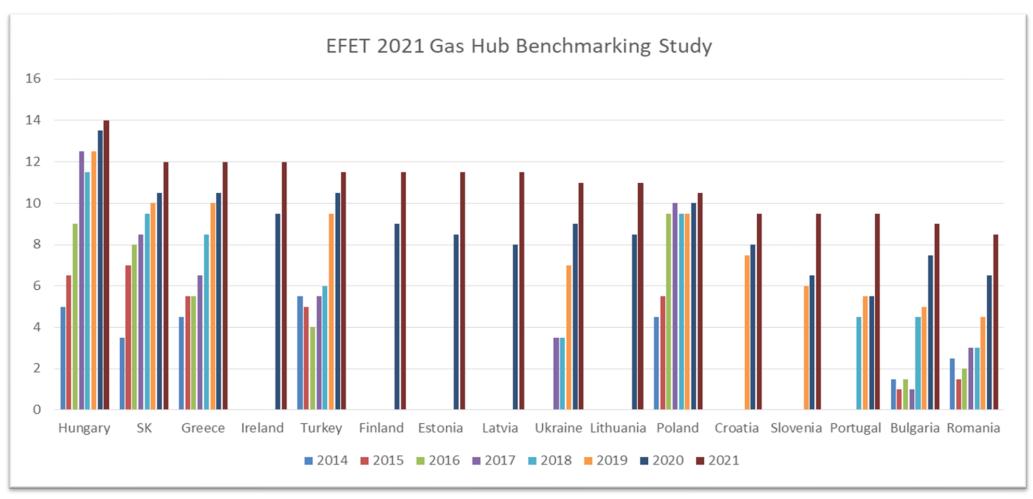

### Increased investment interest - factors to consider:

- Commissioning of new gas-fired power plants
- **Economic Prospects**
- ➤ Infrastructure Interconnectivity
- Regulatory Framework

Source: European Federation of Energy Traders EFET 2021 Gas Hub Benchmarking Study