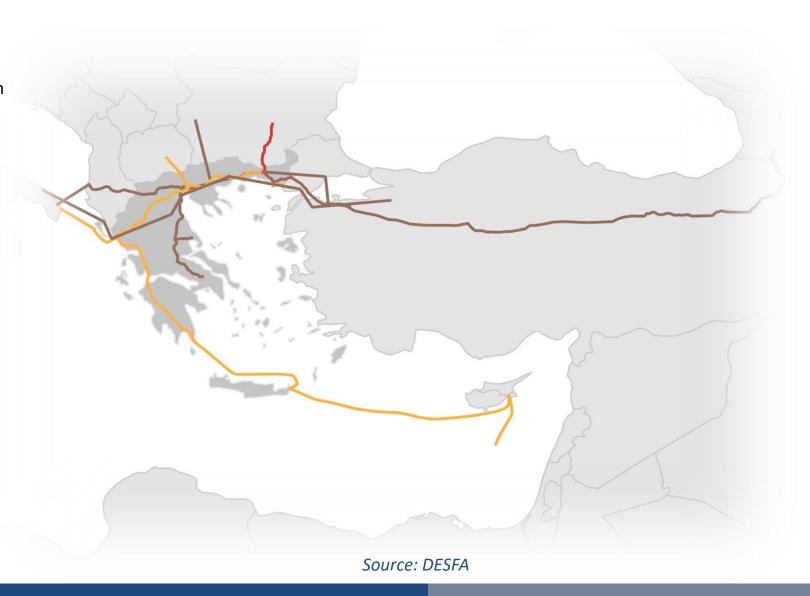

Proposed

Revithoussa LNG Terminal

Dioriga FSRU Terminal

Alexandroupolis FSRU Terminal

ARGO" FSRU Terminal