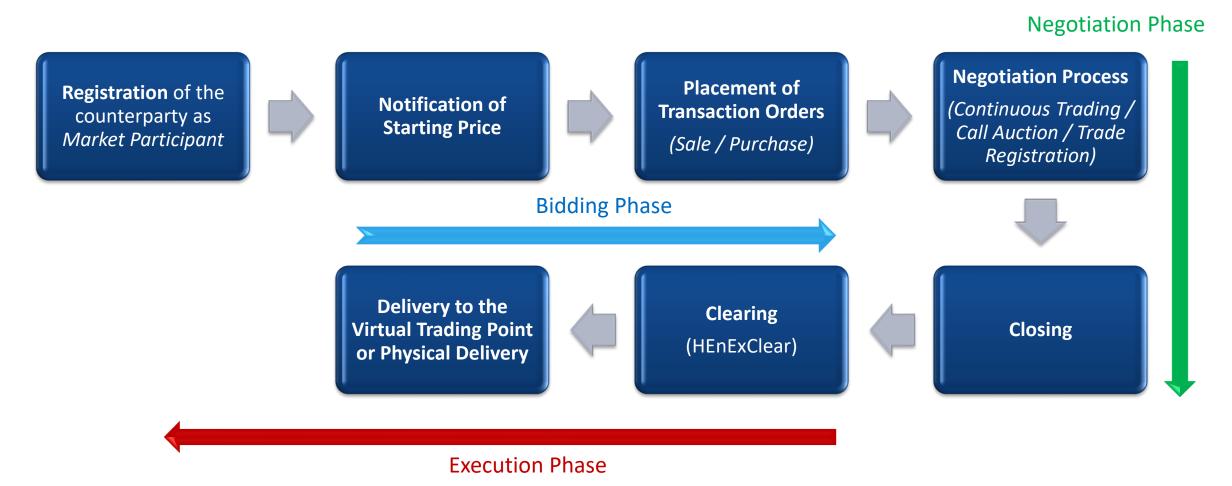

### **Before the Natural Gas Trading Platform (NGTP)**

- Bilateral OTC Transactions
- ➤ Lack of organized wholesale market Balancing Platform
- > Lack of transparency & price reporting

### Introduction



## **After the Natural Gas Trading Platform (NGTP)**

- Organized wholesale market
- > Short-term natural gas products and bilateral transactions
- > Forum for TSO's balancing actions

# Key Elements



- ☐ Market Access Open to entities from third countries
- ☐ Anonymity of transactions Anonymous Orders / Anonymous Transactions
- ☐ Price reporting Current market prices & market depth reporting
- ☐ Certified Brokers Minimum one per Market Participant
- ☐ Safeguarding market integrity REMIT, HEnEx's powers to monitor market conduct

# Structure of a wholesale transaction in the NGTP







### Increased investment interest - factors to consider:

- Commissioning of new gas-fired power plants
- **Economic Prospects**
- ➤ Infrastructure Interconnectivity
- Regulatory Framework





Source: European Federation of Energy Traders EFET 2021 Gas Hub Benchmarking Study



Expected ranking improvement due to the adoption of the NGTP inter alia in the following areas:

- Price Reporting Transparency
- Market Makers
- Certified brokers
- Hub spot liquidity



Existing

Under construction

Proposed





Revithoussa LNG Terminal

Dioriga FSRU Terminal

Alexandroupolis FSRU Terminal

ARGO" FSRU Terminal



# The Way Forward



#### Can Greece turn into a regional gas hub?

- Robust interconnection infrastructure differentiation of supply due to TAP, IGB, EastMED, FSRU Terminals
- Secu