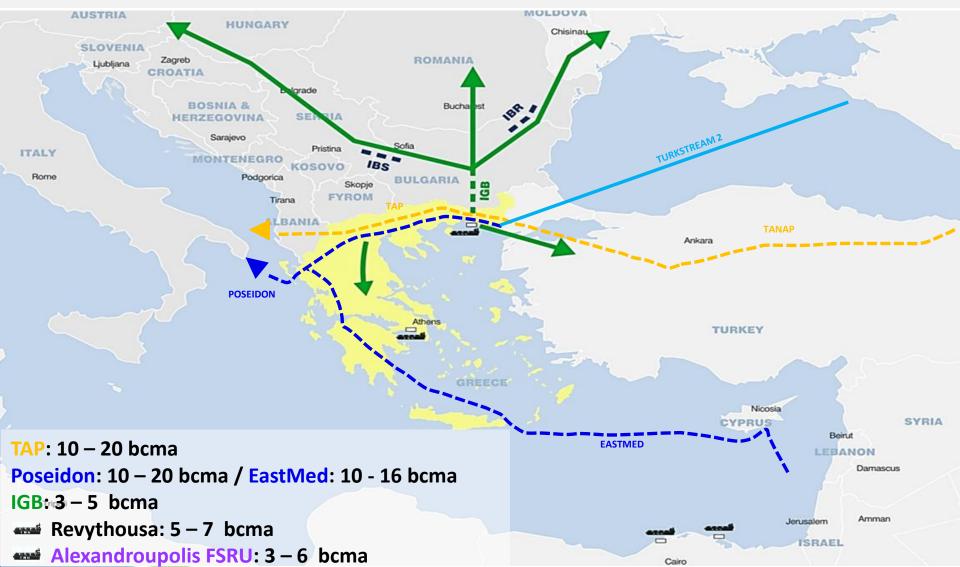

### IGI POSEIDON SA Interconnectors Portfolio

#### **Projects of Common Interest\***

# Poseidon Pipeline Project Backbone of a new multisource route for SEE

- Effective coordination with interconnected infrastructures: EastMed, TurkStream, IGB, ....
- Fast track development of the Project aiming to FID conditions by June 2019
- Continue support of the interested Countries to create a new multisource route for SEE

# The Interconnector Greece-Bulgaria (IGB)

- Length: 182 km (31 km in Greece, 151 km in Bulgaria)
- Capacity: 3 bcma (Phase 1) 5 bcma (Phase 2)
- **Cost:** 240 M € (Phase 1)
- Start of Construction: Q4 2018
- Commissioning: S2 2020

# The EastMed Pipeline