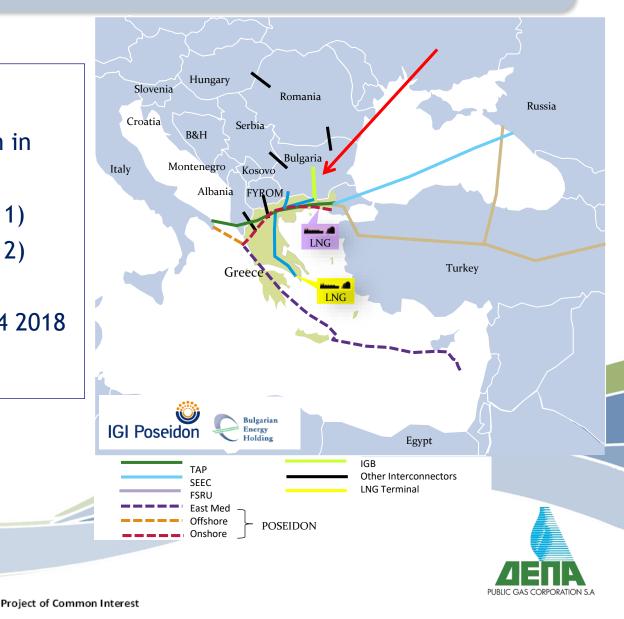

# Poseidon Pipeline Project Backbone of a new multisource route for SEE

- Effective coordination with interconnected infrastructures: EastMed, TurkStream, IGB, ....
- Fast track development of the Project aiming to FID conditions by June 2019
- Continue support of the interested Countries to create a new multisource route for SEE

# The EastMed Pipeline