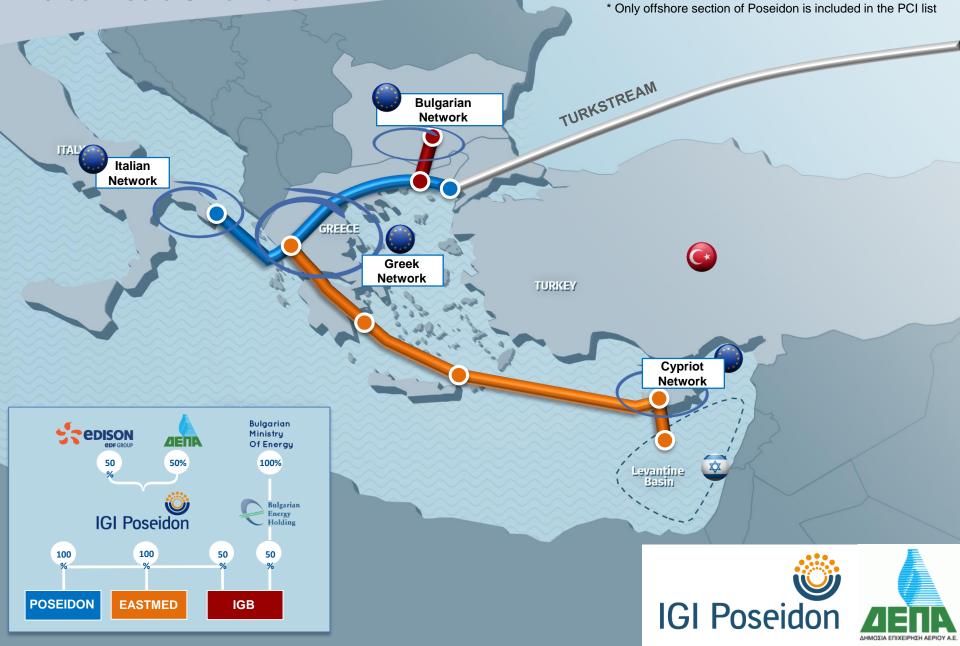

# Poseidon Pipeline Project Backbone of a new multisource route for SEE

- Effective coordination with interconnected infrastructures: EastMed, TurkStream, IGB, ....
- Fast track development of the Project aiming to FID conditions by June 2019
- Continue support of the interested Countries to create a new multisource route for SEE