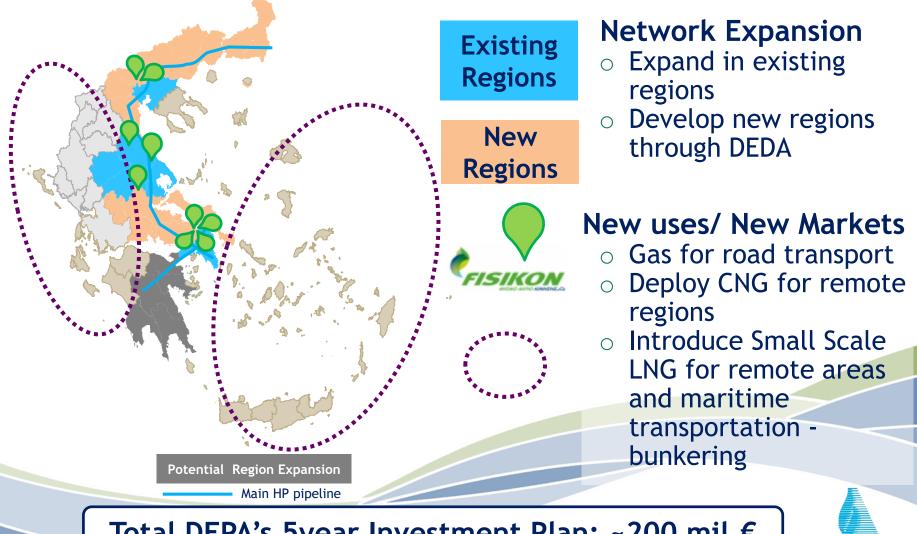

# DEPA in the new market environment: Promotes market expansion & new uses

Total DEPA's 5year Investment Plan: ~200 mil.€

Source: DEPA BP 2018-22