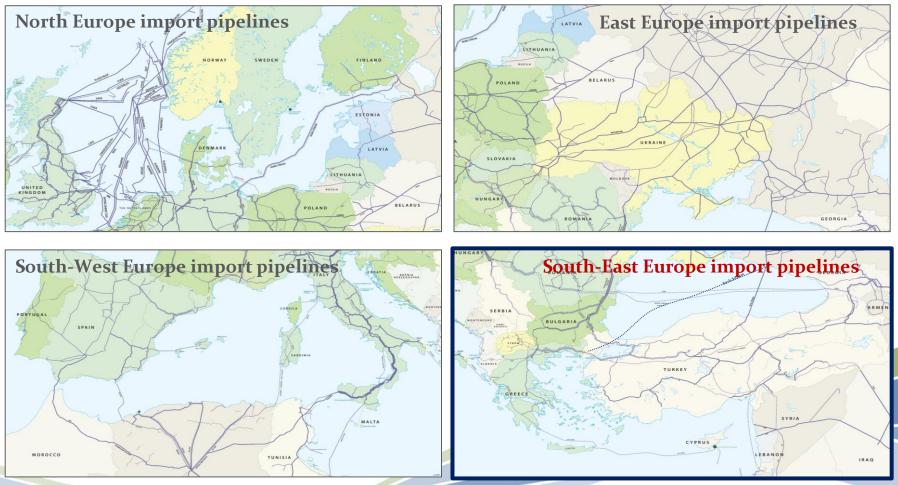

in Advancing Gas Use in SEE"

# **Dimitrios E. Manolis**

Head, International Activities/Projects, Public Gas Corporation - DEPA S.A. Wednesday, June 27, 2018

Thessaloniki



# European Gas Market Needs of additional supply routes for SEE

#### EU SUPPLY/DEMAND BALANCE (BCM)\* SUPPLY ROUTES UNBALANCE 700 ~75 Bcm increase 525 Gaspool 3 350 24 PEGN 175 6 TRS 0 2015 2035 2025 A 3 17 LT contract import gap ~ 225 Bcm ~40 Bcm of LT LNG contracts naturally expiring through 2035 3 • ~60 Bcm of LT Pipe contracts naturally expiring through 2035 ~50 Bcm lower domestic production

SEE needs interconnectors to ensure security of supply and access to new sources



\*internal analysis on the basis of data from IEA, BP, OIES, GIIGNL

# European Gas Network: South-East EU needs additional import routes





# International Projects: GREECE, a gateway to Europe

Key projects will enhance national and regional energy security and may catalyze a gas trading hub in Greece



### IGI POSEIDON SA Interconnectors Portfolio



#### **Projects of Common Interest\***



# Poseidon Pipeline Project Backbone of a new multisource route for SEE



- Effective coordination with interconnected infrastructures: EastMed, TurkStream, IGB, ....
- Fast track development of the Project aiming to FID conditions by June 2019
- Continue support of the interested Countries to create a new multisource route for SEE



# The Interconnector Greece-Bulgaria (IGB)

- Length: 182 km (31 km in Greece, 151 km in Bulgaria)
- Capacity: 3 bcma (Phase 1) 5 bcma (Phase 2)
- **Cost:** 240 M € (Phase 1)
- Start of Construction: